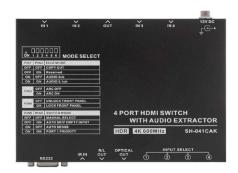

## UHD 4K/60 HDMI SWITCH WITH AUDIO EXTRACTOR 2X1 (SH-021CAK) / 4X1 (SH-041CAK)

## **FEATURES**

- High quality HDMI switcher, switches between two/four HDMI 2.0 sources and display on one HDMI display, also with audio extractor
- Support high resolution up to 4Kx2K@60Hz (4:4:4),
  with additional support for HDR
- HDMI 2.0/1.4 & HDCP 2.2/1.4 compliant
- Up to 600MHz pixel clock, 18Gbps link transmission
- Supports 12-bit per channel deep color (36 bit all channels)
- Audio Extractor can draw out audio from either ARC (Audio Return Channel) or HDMI output port. The pure audio signal will output by two different type
  - 1. 3.5mm (Analog) support LPCM2.0
  - 2. Toslink (Digital) support LPCM2.0 & 5.1, Dolby 5.1 and DTS 5.1, up to 192K sampling rate.
- Support EDID management
- Easily switch between devices via manual switching or IR-Remote switching
- With 4 different smart and fast switch Modes:
  Manual select/Auto skip empty input/ Auto sense/
  Port 1 priority, selectable on DIP SWITCH
- Support LPCM 7.1, Dolby TrueHD, Dolby Digital and DTS-HD master audio
- 3D TV pass-through
- Bi-directional RS-232 serial port for remote control
- Plug and play, easy installation
- Convenient firmware upgrade