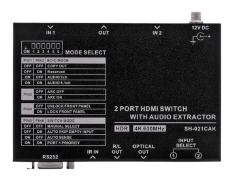

## UHD 4K/60 HDMI SWITCH WITH AUDIO EXTRACTOR 2X1 (SH-021CAK) / 4X1 (SH-041CAK)

## **FEATURES**

- High quality HDMI switcher, switches between two/four HDMI 2.0 sources and display on one HDMI display, also with audio extractor
- Support high resolution up to 4Kx2K@60Hz (4:4:4),
  with additional support for HDR
- HDMI 2.0/1.4 & HDCP 2.2/1.4 compliant
- Up to 600MHz pixel clock, 18Gbps link transmission
- Supports 12-bit per channel deep color (36 bit all channels)
- Audio Extractor can draw out audio from either ARC (Audio Return Channel) or HDMI output port. The pure audio signal will output by two different type
  - 1. 3.5mm (Analog) support LPCM2.0
  - 2. Toslink (Digital) support LPCM2.0 & 5.1, Dolby 5.1 and DTS 5.1, up to 192K sampling rate.
- Support EDID management
- Easily switch between devices via manual switching or IR-Remote switching
- With 4 different smart and fast switch Modes:
  Manual select/Auto skip empty input/ Auto sense/
  Port 1 priority, selectable on DIP SWITCH
- Support LPCM 7.1, Dolby TrueHD, Dolby Digital and DTS-HD master audio
- 3D TV pass-through
- Bi-directional RS-232 serial port for remote control
- Plug and play, easy installation
- Convenient firmware upgrade