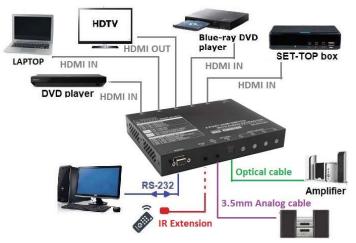

color (36 bit all channels)
- Audio Extractor can draw out audio from either ARC (Audio Return Channel) or HDMI output port. The pure audio signal will output by two different type
  - 1. 3.5mm (Analog) support LPCM2.0
  - 2. Toslink (Digital) support LPCM2.0 & 5.1, Dolby 5.1 and DTS 5.1, up to 192K sampling rate.
- Support EDID management
- Easily switch between devices via manual switching or IR-Remote switching
- With 4 different smart and fast switch Modes:
  Manual select/Auto skip empty input/ Auto sense/
  Port 1 priority, selectable on DIP SWITCH
- Support LPCM 7.1, Dolby TrueHD, Dolby Digital and DTS-HD master audio
- 3D TV pass-through
- Bi-directional RS-232 serial port for remote control
- Plug and play, easy installation
- Convenient firmware upgrade

## APPLICATION DIAGRAM



Stereo sound speaker

## **SPECIFICATION**

| Model          | SH-021CAK                                  | SH-041CAK      |
|----------------|--------------------------------------------|----------------|
| Video OUT      | HDMI OUT x 1                               |                |
| Video IN       | HDMI IN x 2                                | HDMI IN x 4    |
| Compliance     | HDCP1.4/2.2 ; HDMI1.4/2.0a ; CEC           |                |
| RS-232 control | DB-9 female x 1                            |                |
| IR Input       | 3.5mm stereo jack x 1                      |                |
| Max Resolution | 4Kx2K@60(4:4:4/8bit)(4:2:0/12bit)          |                |
| Display LED    | 2                                          | 4              |
| Manual control | Tact t